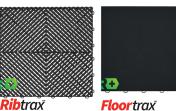

#### **Ribtrax**<sup>™</sup>

Arctic White, Carnival Pink, Cosmic Purple, Citrus Yellow, Ivory, Mocha Java, Chocolate Brown, Jet Black, Slate Grey, Pearl Silver, Pearl Grey, Island Blue, Royal Blue, Teal, Techno Green, Turf Green, Terra Cotta, Tropical Orange,

#### **Floor**trax<sup>™</sup>

Arctic White, Mocha Java, Pearl Silver, Slate Grey, Jet Black, Royal Blue, Racing Red

Turf Green