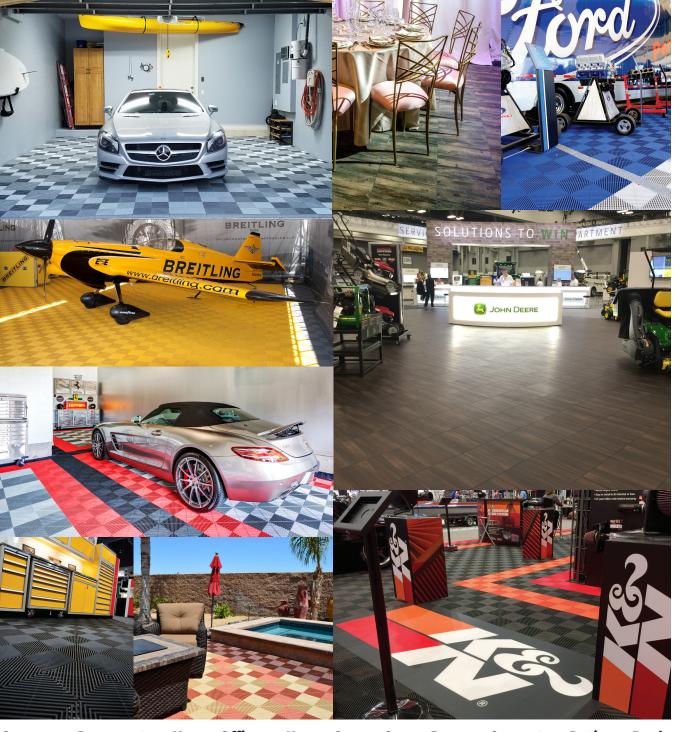

### **Rubbertrax**

\*Available only in Jet Black

Swisstrax isn't simply flooring. It lays the foundation for the finest automotive engineering, showrooms, and eventscapes in the world. Designed with the finest Swiss engineering over 20 years ago, Swisstrax was brought to Southern California in 2005, where it has been owned, manufactured and managed since.

Engineered to assemble in a "Swiss-Click," our modular Swisstrax tiles can be configured to feature your logo and custom color combinations. Best of all, it's durable, easy to maintain and comes with a full, 15-year warranty.

With 19 colors to choose from, 7 hardwood grains, more than 10 styles, superior resistance to oils, solvents, salts and hot tires, Swisstrax offers exceptional customization and quality. Our 4 point injection molding process ensures maximum material distribution, edge to edge and corner to corner. Transform your space today. You'll be floored.

# **Our mission**

Providing the finest modular flooring solutions through passion, excellence, innovation and service.

Garages, Basements, Home Offices, Home Gyms, Game Rooms, Carports, Patios, Pools, Showrooms, Workshops, Fire Stations, Hangars, Event Floors, Offices, Warehouses and more...